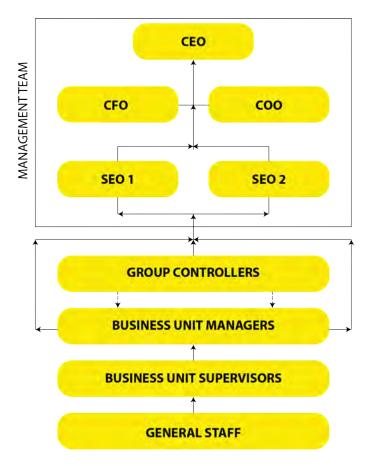

**Growth** - To expand the manufacturing and retail capabilities to support all South African Provinces and Africa at large.

The Group is in essence managed by a Management Team consisting of 3 Directors and 2 Senior Executives. Accumulatively the Management Team have more than 120 years of combined industry exposure ranging from development, manufacturing, trading, and installation projects.

The Management Team is supported by a Level of Group Controllers, which deliver services to the Business Unit Managers which are reflected on the next level. The Business unit Managers are supported by the Business Unit Supervisors and general staff.